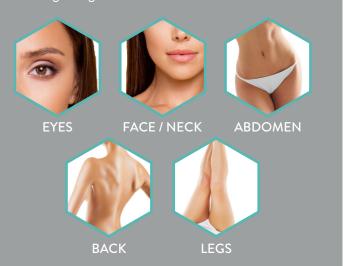

#### WHAT AREAS CAN BE TREATED?

Morpheus8 can be used on any areas that can benefit from resurfacing and subdermal renewal. The most commonly treated areas include the face, periorbital area, abdomen, thighs, legs, and buttocks.