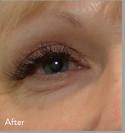

#### WHAT AREAS CAN BE TREATED?

Morpheus8 can be used on any areas that can benefit from resurfacing and subdermal renewal. The most commonly treated areas include the face, periorbital area, abdomen, thighs, legs, and buttocks.

### ENHANCE YOUR SKIN & BUILD COLLAGEN

"I was concerned about my deep lines and drooping jowls and wanted a more defined look. I couldn't be happier with my results and am told I look much younger. I highly recommend Morpheus8."