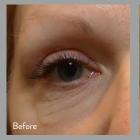

#### WHAT AREAS CAN BE TREATED?

Morpheus8 can be used on any areas that can benefit from resurfacing and subdermal renewal. The most commonly treated areas include the face, periorbital area, abdomen, thighs, legs, and buttocks.

### ENHANCE YOUR SKIN & BUILD COLLAGEN

"I was concerned about my deep lines and drooping jowls and wanted a more defined look. I couldn't be happier with my results and am told I look much younger. I highly recommend Morpheus8."